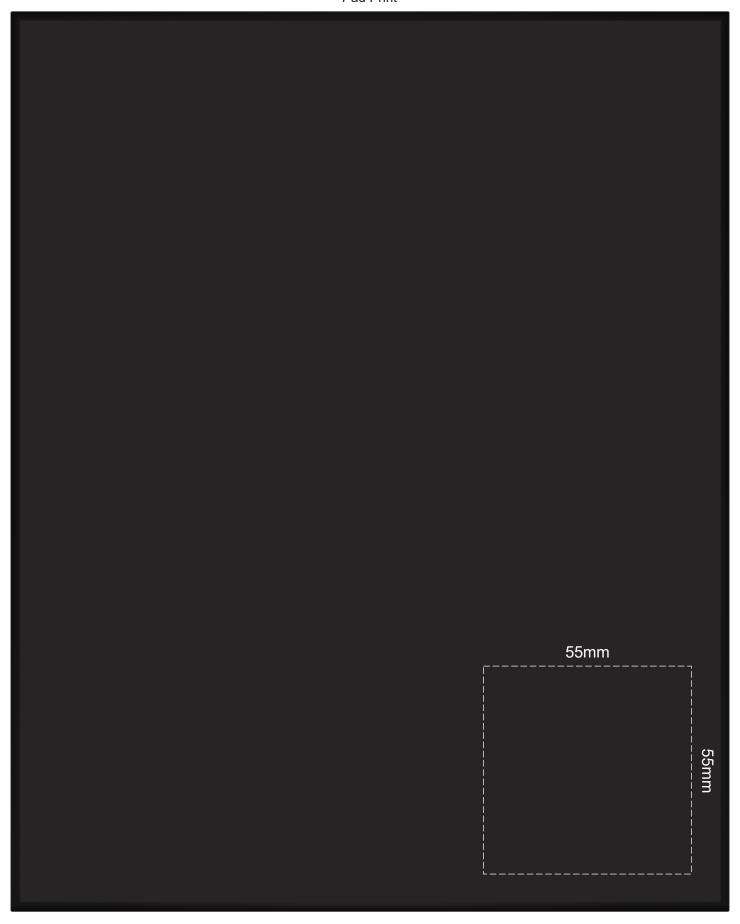

## 100% of Actual Size Screen Print (loose registration)



## POSITION D Tolday To



Engraves to an Oxidised White

## 100% of Actual Size Pad Print





## 100% of Actual Size Debossing Debossing XL



Print area 70 x 100mm is moveable within the XL deboss area and can rotate to suit.

70% of Actual Size
Digital Print - Belly Band Template



Artwork will be printed directly onto the product via CMYK printing (no white), colours will not be vibrant due to white ink not being available for this process

Green Line = Fold Lines when assembled on notebook
Blue Line = The SIGNIFICANT PRINT AREA
(Keep all critical images & text within this box)
Black Line = Maximum print area

Pink Line = Bleed off to here