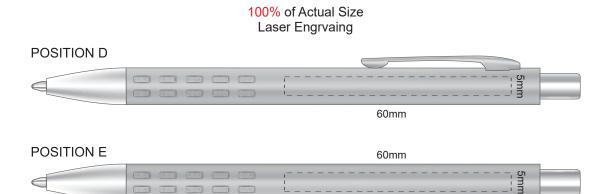

## 100% of Actual Size Screen Print (loose registration)



## POSITION D Tolday To



Engraves to an Oxidised White

## 100% of Actual Size Pad Print





## 100% of Actual Size Debossing Debossing XL



Print area 70 x 100mm is moveable within the XL deboss area and can rotate to suit.

70% of Actual Size
Digital Print - Belly Band Template



Artwork will be printed directly onto the product via CMYK printing (no white), colours will not be vibrant due to white ink not being available for this process

Green Line = Fold Lines when assembled on notebook
Blue Line = The SIGNIFICANT PRINT AREA
(Keep all critical images & text within this box)
Black Line = Maximum print area

Pink Line = Bleed off to here