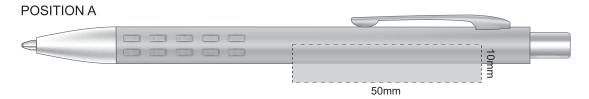

## 100% of Actual Size Screen Print (loose registration)



## POSITION D Tolday To



Engraves to an Oxidised White

## 100% of Actual Size Pad Print





## 100% of Actual Size Debossing Debossing XL



Print area 70 x 100mm is moveable within the XL deboss area and can rotate to suit.

70% of Actual Size
Digital Print - Belly Band Template



Artwork will be printed directly onto the product via CMYK printing (no white), colours will not be vibrant due to white ink not being available for this process

Green Line = Fold Lines when assembled on notebook
Blue Line = The SIGNIFICANT PRINT AREA
(Keep all critical images & text within this box)
Black Line = Maximum print area

Pink Line = Bleed off to here