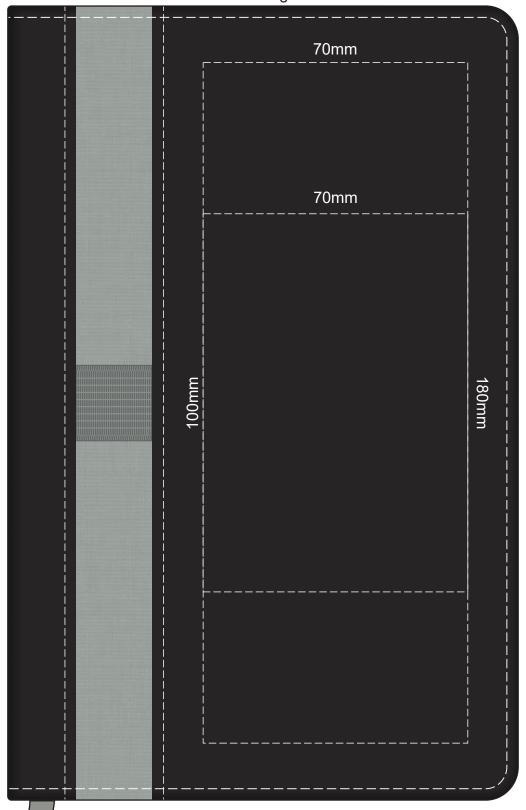

## 100% of Actual Size Debossing Debossing XL

Print area 70 x 100mm is moveable within the XL deboss area and can rotate to suit.

70% of Actual Size
Digital Print - Belly Band Template

Artwork will be printed directly onto the product via CMYK printing (no white), colours will not be vibrant due to white ink not being available for this process