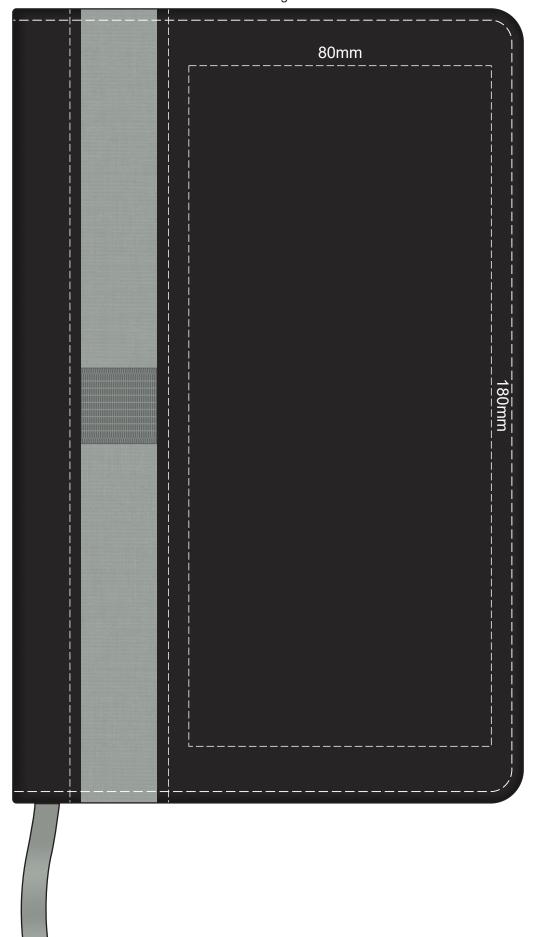

## 100% of Actual Size Debossing Debossing XL

Print area 70 x 100mm is moveable within the XL deboss area and can rotate to suit.

70% of Actual Size
Digital Print - Belly Band Template

Artwork will be printed directly onto the product via CMYK printing (no white), colours will not be vibrant due to white ink not being available for this process