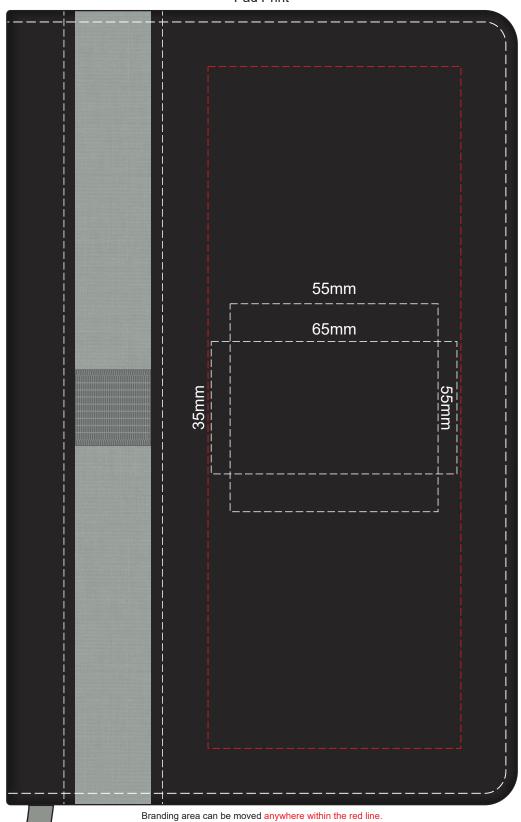

## 100% of Actual Size Screen Print (loose registration)



## POSITION D Tolday To



Engraves to an Oxidised White

## 100% of Actual Size Pad Print





## 100% of Actual Size Debossing Debossing XL



Print area 70 x 100mm is moveable within the XL deboss area and can rotate to suit.

70% of Actual Size
Digital Print - Belly Band Template



Artwork will be printed directly onto the product via CMYK printing (no white), colours will not be vibrant due to white ink not being available for this process

Green Line = Fold Lines when assembled on notebook
Blue Line = The SIGNIFICANT PRINT AREA
(Keep all critical images & text within this box)
Black Line = Maximum print area

Pink Line = Bleed off to here