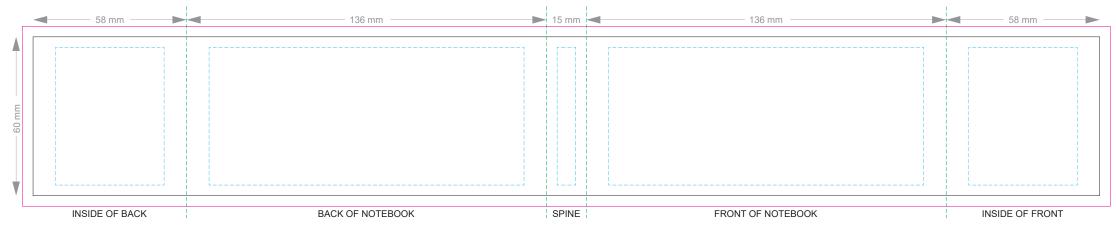

## 100% of Actual Size Debossing Debossing XL

Print area 70 x 100mm is moveable within the XL deboss area and can rotate to suit.

70% of Actual Size
Digital Print - Belly Band Template

Artwork will be printed directly onto the product via CMYK printing (no white), colours will not be vibrant due to white ink not being available for this process

Green Line = Fold Lines when assembled on notebook
Blue Line = The SIGNIFICANT PRINT AREA
(Keep all critical images & text within this box)
Black Line = Maximum print area

Pink Line = Bleed off to here